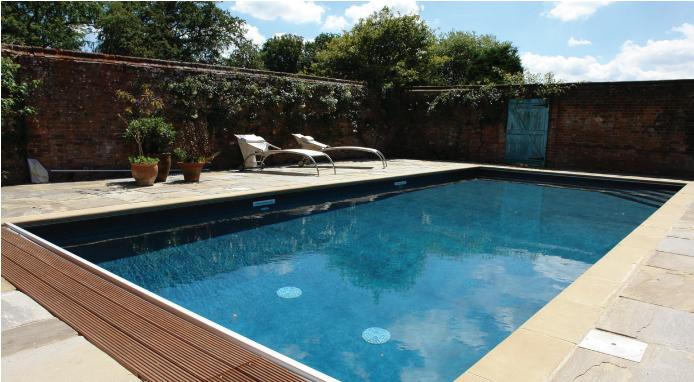

## EXTREME 3D **POOL LINING SYSTEM**

The latest addition to the Extreme range of linings available now is the 3D range of patterns. Manufactured in 2mm thick reinforced material incorporating a natural looking textured surface that makes it feel totally unique.

The 3D patterns are designed to give you a completely different swimming experience and give the effect of swimming in a natural environment. As you would expect from an Extreme lining the material has multiple layers of protective lacquer to keep the liner looking as good as new from day one, whilst resisting the ageing and challenging conditions of a swimming pool.